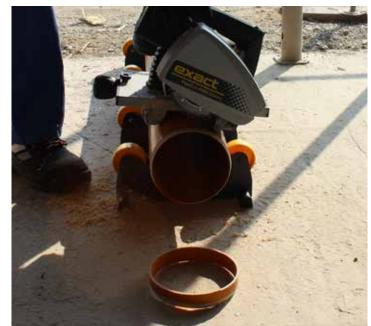

# EXACT P400 battery

Cut and bevel plastic pipes on the edge of the ditch in one go. The cordless PipeCut P400 Battery makes it possible.

Cutting with or without bevel makes the pipe handling and installation unbelievably easy and fast.

## PipeCut P400 battery

- Ideal for cutting and beveling plastic pipes
- Working range: 100 400 mm
- Max. wall-thickness cutting: 25 mm plastics
- Max. wall-thickness cutting & beveling: 22 mm plastics

#### Price includes:

PipeCut P400 battery,CTP 150 blade + cut+bevel blade, 2 x 18V | 4,0 Ah Li-ion battery & charger, Shoulder bag, 4 x pipe support, Instructions, Allen keys 5 mm