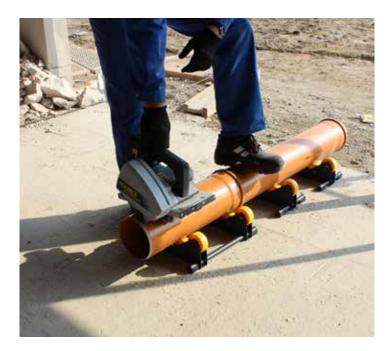

# EXACT P400 battery

Cut and bevel plastic pipes on the edge of the ditch in one go. The cordless PipeCut P400 Battery makes it possible.

Cutting with or without bevel makes the pipe handling and installation unbelievably easy and fast.

The two powerful 18V/4.0Ah batteries guarantee that you can work a long time without the need to charge the battery.

## PipeCut P400 battery

- Ideal for cutting and beveling plastic pipes
- Working range: 100 400 mm
- Max. wall-thickness cutting: 25 mm plastics
- Max. wall-thickness cutting & beveling: 22 mm plastics