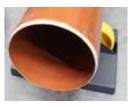

# EXACT P400 battery

Cut and bevel plastic pipes on the edge of the ditch in one go. The cordless PipeCut P400 Battery makes it possible.

Cutting with or without bevel makes the pipe handling and installation unbelievably easy and fast.

## PipeCut P400 battery

- Ideal for cutting and beveling plastic pipes
- Working range: 100 400 mm
- Max. wall-thickness cutting: 25 mm plastics
- Max. wall-thickness cutting & beveling: 22 mm plastics